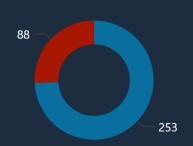

#### **Mutual Aid**

Aid Received

9

Aid Given Aid Received

Emergency Non-emergency