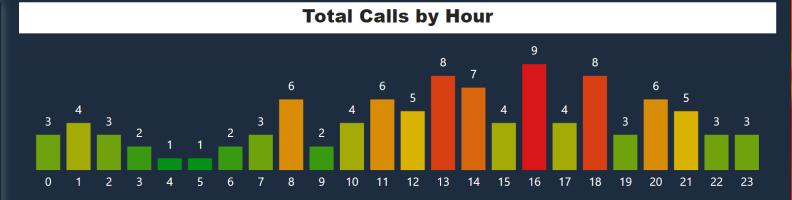

102

Avg Daily Calls

4

**Avg Monthly Calls** 

102

Avg Response Time

255

**Busiest Hour** 

16

**Busiest Day** 

Mon