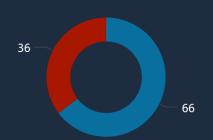

#### **Mutual Aid**

Aid Received

9

Aid Given Aid Received

Emergency Non-emergency