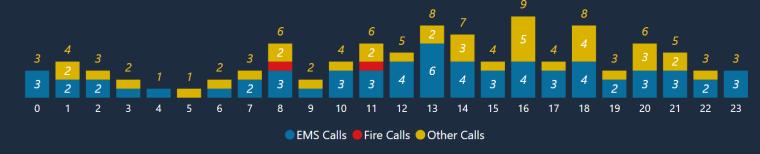

### **Emergency Calls**

| Incident            | Total Calls |
|---------------------|-------------|
| EMS/Rescue          | 63          |
| False Alarm         | 10          |
| Fire                | 2           |
| Good Intent         | 10          |
| Hazardous Condition | 1           |
| Service Call        | 16          |