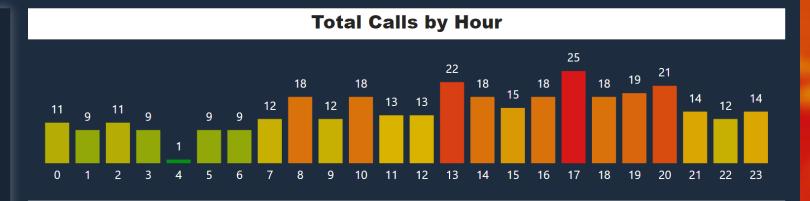

Avg Daily Calls

4

**Avg Monthly Calls** 

38

Avg Response Time

271

**Busiest Hour** 

**17** 

**Busiest Day** 

Sun

**Total Calls** 