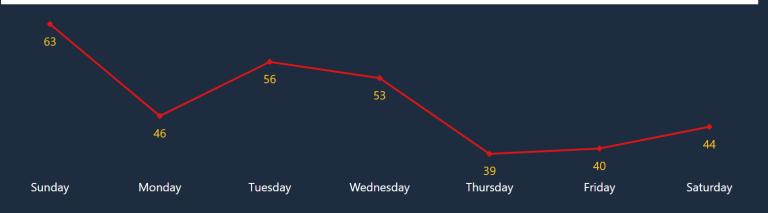

| 16          |

#### **Mutual Aid**



Aid Received

9

Aid Given Aid Received

Emergency Non-emergency



# **LEFD 12 MONTH REPORT**

Select District
Paloma Creek

Select Date

Multiple selections

Last Updated: 3/5/2025

**....** 

**Total Calls** 

341



Avg Daily Calls

4



**Avg Monthly Calls** 

38



Avg Response Time

271



**Busiest Hour** 

**17** 



**Busiest Day** 

Sun





**Total Calls** 

#### **Emergency Calls**



Emergency Non-emergency

| Incident            | Total Calls |
|---------------------|-------------|
| EMS/Rescue          | 238         |
| False Alarm         | 18          |
| Fire                | 6           |
| Good Intent         | 28          |
| Hazardous Condition | 9           |
| Service Call        | 42          |

### **Calls By Day**